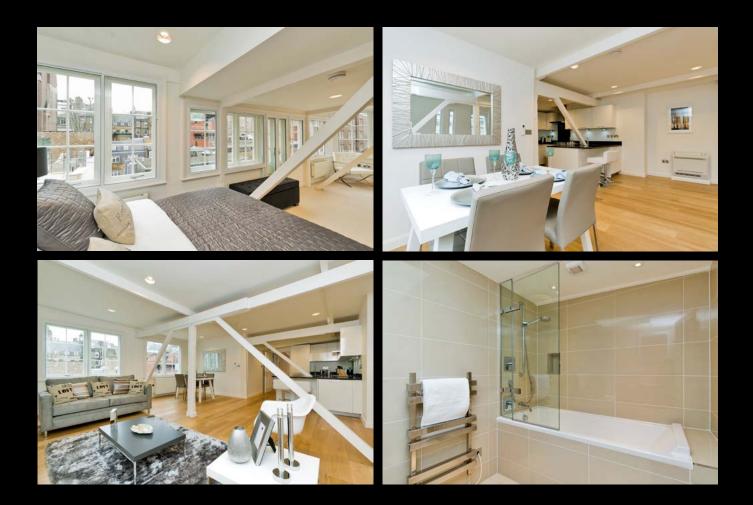

# FLAT 4, CARPENTERS HOUSE, 26 HAYS MEWS MAYFAIR LONDON W1 LET

A truly unique one bedroom apartment (719 sq ft) situated on the third floor of this recent period development which is tastefully furnished in an exciting modern style. The property benefits from plentiful amounts of natural light, period features and open views over Waverton Street.