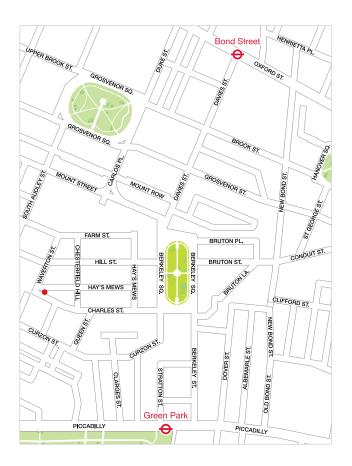

## LOCATION

This unusual period building is conveniently located in the heart of Mayfair at the western end of Charles Street, in close proximity to the world renowned restaurants, boutiques and galleries of Mount Street and Bond Street as well as the open spaces of Hyde Park and Green Park. Both Bond Street and Green Park tube stations are within five minutes walk.