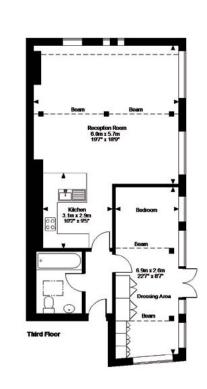

CARPENTERS HOUSE, 26 HAYS MEWS MAYFAIR LONDON W1 LET



A truly unique one bedroom apartment (719 sq ft) situated on the third floor of this recent period development which is tastefully furnished in an exciting modern style. The property benefits from plentiful amounts of natural light, period features and open views over Waverton Street.



# FLAT 4, CARPENTERS HOUSE, 26 HAYS MEWS MAYFAIR LONDON W1 LET

## LOCATION

This unusual period building is conveniently located in the heart of Mayfair at the western end of Charles Street, in close proximity to the world renowned restaurants, boutiques and galleries of Mount Street and Bond Street as well as the open spaces of Hyde Park and Green Park. Both Bond Street and Green Park tube stations are within five minutes walk.



#### FLOOR PLAN



Floor plan not to scale. For indicative purposes only

### RENT

£750 per week.

#### Alastair Mercer

enquiries@mercerpasqua.co.uk 020 7665 6633



N

We wish to advise prospective purchasers that these sale particulars are believed to be correct, but their accuracy is in no way guaranteed, nor do they form part of any contract. We have not carried out a detailed survey nor tested the services, appliances or specific fittings. January 2015

taylerreid design +44 (0) 20 7355 2500

www.berkeleysquareestate.com